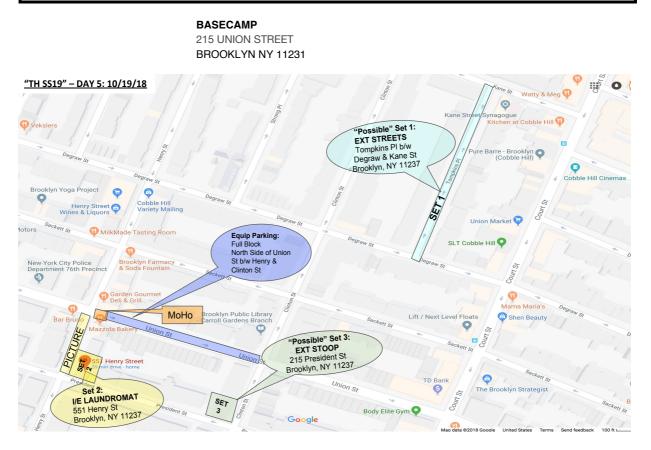

INDIGO LES LOBBY / ROOM #301<br>CALL TIME: 7:30AM @ 215 UNION STREET, BROOKLYN NY 112                  | M. +1 555 555 5555        |
|                          | WARDROBE CONTACT: KIKI                                                                                                                                        | M +31 555 555 5555        |
| CLIENT + WARDROBE PICKUP | DRIVER: TERRY WALKER<br>PICKUP TIME: 7:30AM<br>LOCATION: HOTEL INDIGO LES LOBBY                                                                               | M. +1 555 555 5555        |
|                          | CALL TIME: 8:00AM @ 215 UNION STREET, BROOKLYN NY 112<br>CLIENT CONTACT: ZAC<br>PASSENGERS: TERESA PETERSON<br>PHYLLIS DIAZ LORI<br>EVANS LOUISE<br>TODD ROSS | 31<br>M. +31 555 555 5555 |

LOCATION MAP



### NEAREST HOSPITAL:

NEW YORK METHODIST HOSPITAL 29 Woodhull Street Brooklyn, NY 11231

Address, City, State Country +1 555 555 5555

COMPANY NAME HEALTH & SAFETY POLICY:

ACCIDENTS, ILLNESS OR NEAR MISSES:

• ALL ACCIDENTS / ILLNESS MUST BE REPORTED IMMEDIATELY TO **EUGENE BUTLER** THE DESIGNATED PERSON WHO WILL COMPLETE A REPORT OF THE INCIDENT.

• NEVER MOVE AN INJURED PERSON UNLESS THEY RISK FURTHER INJURY BY BEING LEFT WHERE THEY ARE.

• PLEASE NOTE: SMOKING IS NOT ALLOWED ON THE SET OF ANY SHOOT. CONSUMPTION OF ALCOHOL DURING HOURS OF SHOOTING IS BANNED, AND ANY CREW MEMBER FOUND TO BE CONSUMING DRUGS, OTHER THAN THOSE ON MEDICAL PRESCRIPTION OR OVER THE COUNTER DRUGS, WILL BE BANNED FROM THE SHOOT ON THE GROUNDS OF SAFETY TO THEMSELVES AND OTHER MEMBERS OF THE CREW AND CAST

SAF